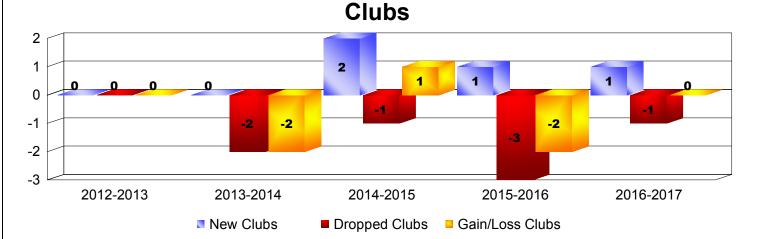

| Year      | New<br>Clubs | Dropped<br>Clubs | Gain/<br>Loss<br>Clubs | New<br>Members | Charter<br>Members | Reinstate<br>Members | Transfer<br>Members | Total<br>Member<br>Added | Total<br>Members<br>Dropped | Gain/<br>Loss<br>Members |
|-----------|--------------|------------------|------------------------|----------------|--------------------|----------------------|---------------------|--------------------------|-----------------------------|--------------------------|
| 2012-2013 | 0            | 0                | 0                      | 135            | 0                  | 12                   | 6                   | 153                      | -191                        | -38                      |
| 2013-2014 | 0            | -2               | -2                     | 119            | 0                  | 8                    | 11                  | 138                      | -177                        | -39                      |
| 2014-2015 | 2            | -1               | 1                      | 192            | 50                 | 16                   | 14                  | 272                      | -199                        | 73                       |
| 2015-2016 | 1            | -3               | -2                     | 133            | 23                 | 16                   | 18                  | 190                      | -267                        | -77                      |
| 2016-2017 | 1            | -1               | 0                      | 122            | 39                 | 15                   | 8                   | 184                      | -231                        | -47                      |
| Average   | 1            | -1               | -1                     | 140            | 22                 | 13                   | 11                  | 187                      | -213                        | -26                      |
|           |              |                  |                        |                |                    |                      |                     |                          |                             |                          |