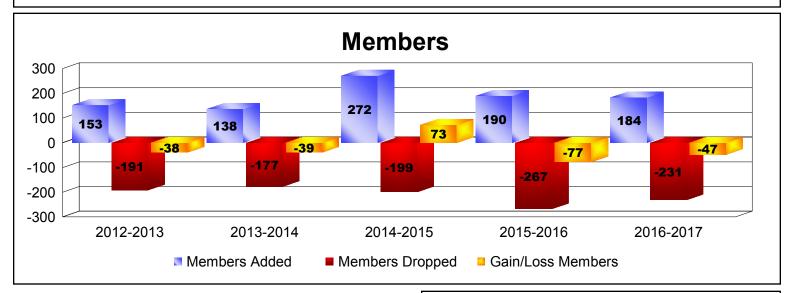

| Year      | New<br>Clubs | Dropped<br>Clubs | Gain/<br>Loss<br>Clubs | New<br>Members | Charter<br>Members | Reinstate<br>Members | Transfer<br>Members | Total<br>Member<br>Added | Total<br>Members<br>Dropped | Gain/<br>Loss<br>Members |
|-----------|--------------|------------------|------------------------|----------------|--------------------|----------------------|---------------------|--------------------------|-----------------------------|--------------------------|
| 2012-2013 | 0            | 0                | 0                      | 135            | 0                  | 12                   | 6                   | 153                      | -191                        | -38                      |
| 2013-2014 | 0            | -2               | -2                     | 119            | 0                  | 8                    | 11                  | 138                      | -177                        | -39                      |
| 2014-2015 | 2            | -1               | 1                      | 192            | 50                 | 16                   | 14                  | 272                      | -199                        | 73                       |
| 2015-2016 | 1            | -3               | -2                     | 133            | 23                 | 16                   | 18                  | 190                      | -267                        | -77                      |
| 2016-2017 | 1            | -1               | 0                      | 122            | 39                 | 15                   | 8                   | 184                      | -231                        | -47                      |
| Average   | 1            | -1               | -1                     | 140            | 22                 | 13                   | 11                  | 187                      | -213                        | -26                      |
|           |              |                  |                        |                |                    |                      |                     |                          |                             |                          |